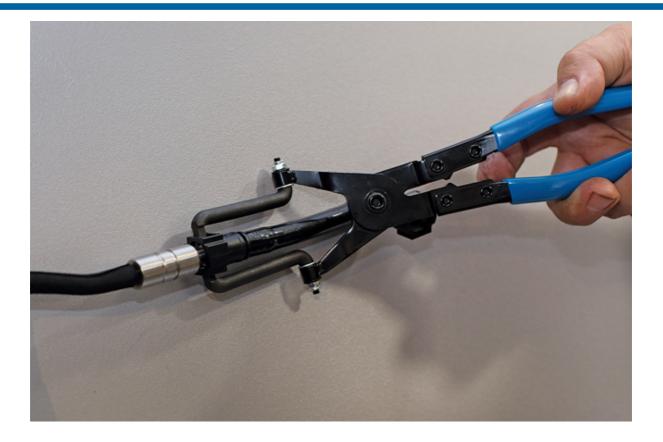

## **Fuel Line Pliers, Swivel Jaws**

Fuel line pliers specially designed for the removal and replacement of hard to reach connections on vehicle fuel lines during maintenance or when replacing fuel filters. The longer length swivel jaws provide increased flexibility, allowing greater access and leverage to deep seated or hard to reach connectors.

## **Additional Information**

- Compresses the quick disconnect lugs without damaging the connector.
- · Long length & swivel jaw allows for use on hard to reach fuel line connectors.
- Applications include: Audi, Fiat, Mercedes-Benz, Vauxhall/Opel & VW Group vehicles.
- · Swivel jaw manufactured from S45C steel, with the handle vinyl dipped for grip & comfort.
- For our range of quick connectors, please see Connect Part Nos. 37206 37223.